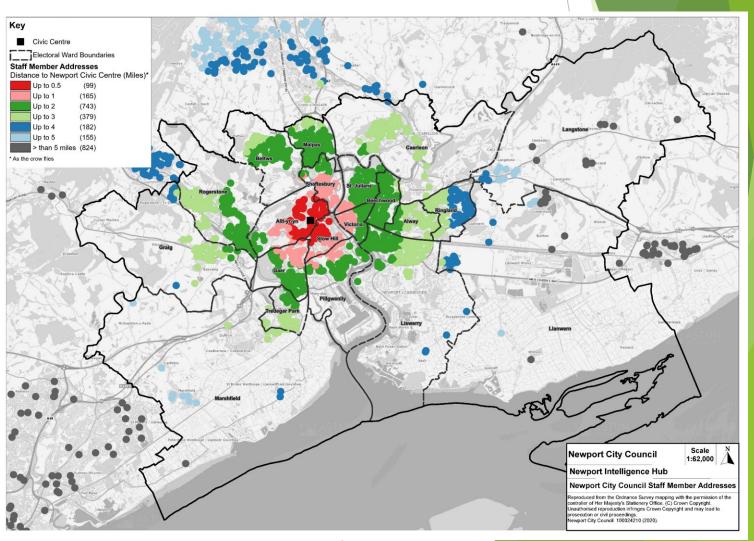

# Number of staff categorised by distance to the Civic Centre

| Distance (within)     | Number of Staff |
|-----------------------|-----------------|
| 0.5 Miles             | 99              |
| 1 Mile                | 165             |
| 2 Miles               | 743             |
| 3 Miles               | 379             |
| 4 Miles               | 182             |
| 5 Miles               | 155             |
| 6 Miles               | 90              |
| 7 Miles               | 73              |
| 8 Miles               | 65              |
| 9 Miles               | 80              |
| 10 Miles              | 111             |
| Greater than 10 Miles | 405             |

As the crow flies analysis.