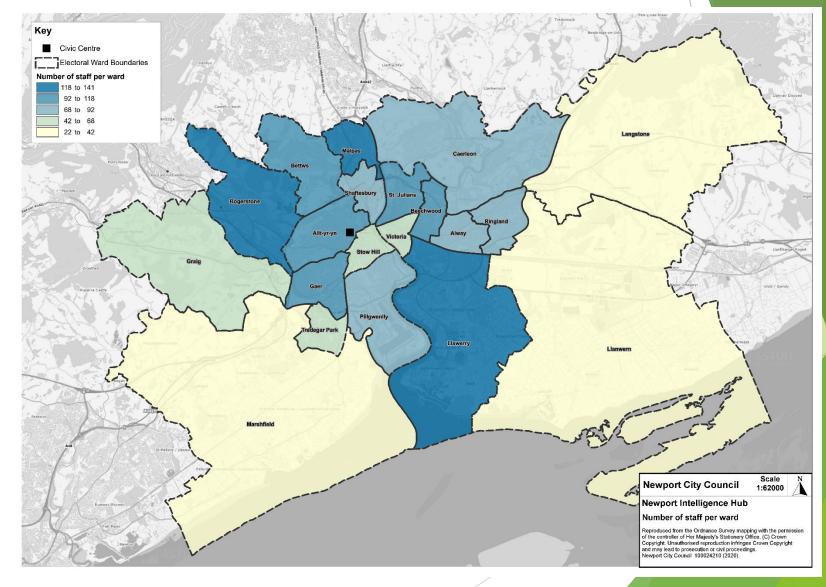

#### Number of staff per ward

| Ward          | Number of staff |
|---------------|-----------------|
| Allt-yr-yn    | 92              |
| Alway         | 73              |
| Beechwood     | 94              |
| Bettws        | 103             |
| Caerleon      | 68              |
| Gaer          | 94              |
| Graig         | 46              |
| Langstone     | 22              |
| Liswerry      | 141             |
| Llanwern      | 26              |
| Malpas        | 118             |
| Marshfield    | 22              |
| Out of Area   | 1050            |
| Pillgwenlly   | 72              |
| Ringland      | 77              |
| Rogerstone    | 123             |
| Shaftesbury   | 70              |
| St. Julians   | 108             |
| Stow Hill     | 48              |
| Tredegar Park | 42              |
| Victoria      | 58              |